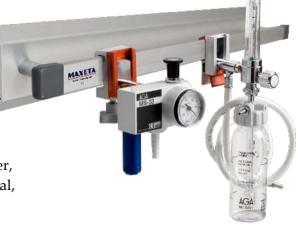

#### Suspension rails for medical equipment

The rails are made of anodized aluminium assembled in lengths from 550 to 5 550 mm. For wall mounting.

WE supply rails of different standards, most commonly 25×10 mm, but also 30×10 mm.

#### Accessories

The suspension rail is used for attaching rail clamps, flowmeter, suction ejector, suction bottles, baskets, shelves and any medical, technical equipment also supplied by Maxeta.