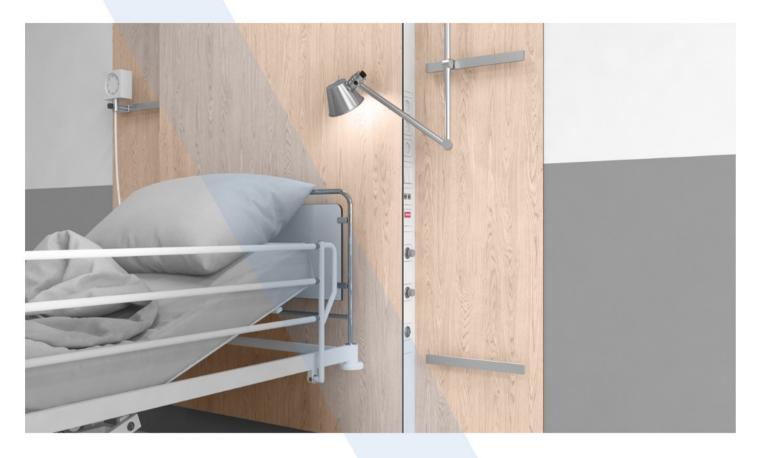

#### Florence 215

Profile (215x65 mm) with two lids, to be fixed vertically or horizontally directly on the wall. Can also be made for insertion. Sufficient room for equipment. The medical equipment rail for hanging up medical equipment can be fixed directly into the profile. The rail is also suited for mounting a reading lamp. The panel is equipped at request. Standard colour white RAL 9003.

#### Suspension rails for medical equipment

The rails are made of anodized aluminium assembled in lengths from 550 to 5 550 mm. For wall mounting.

WE supply rails of different standards, most commonly 25×10 mm, but also 30×10 mm.

#### Accessories

The suspension rail is used for attaching rail clamps, flowmeter, suction ejector, suction bottles, baskets, shelves and any medical, technical equipment also supplied by Maxeta.