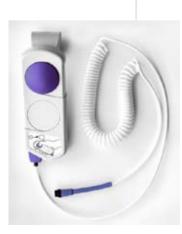

Equipped at request.

Standard colour white RAL 9003.

**Maxeta** supplies several versions of air operated hand units for controlling lights.

The hand control unit is easy to operate and works merely by an air hose from the unit to the switch in the panel.