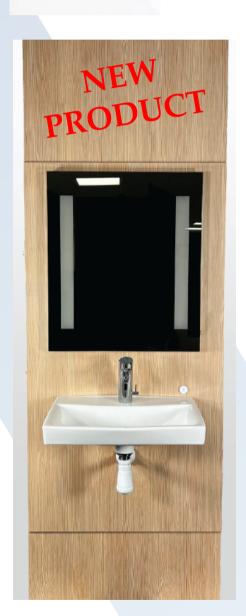

#### IRIS Wash Wall

Complete raising/lowering wash wall with integrated door panel, raise/lower sink, mirror, soap/alcohol dispenser, etc. so the patient can adjust the height as needed, Wash the wall is an IPS Wash Wall Which means "Integrated Plumbing System.

The wall can be delivered in sizes from 800 mm to 1600 mm in width and can be adapted to the height of the room

Nemko Certificate No. P13217431. Meets the requirements of NS-EN-ISO 11197.

- ► Medical Supply Units
- ► EC-Directive 93/42/EEC, Annex II
- ► Quality Management: ISO 13485
- ► Notified Body: Presafe NB 2460