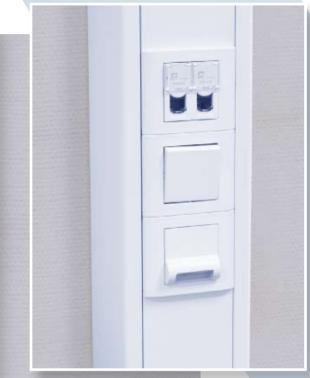

#### Sockets

with LED indicator for ICU.

## Gas panels with outlets at request.

#### Suspension rails for medical equipment

The rails are made of anodized aluminium assembled in lengths from 550 to 5 550 mm. For wall mounting.

WE supply rails of different standards, most commonly 25×10 mm, but also 30×10 mm.