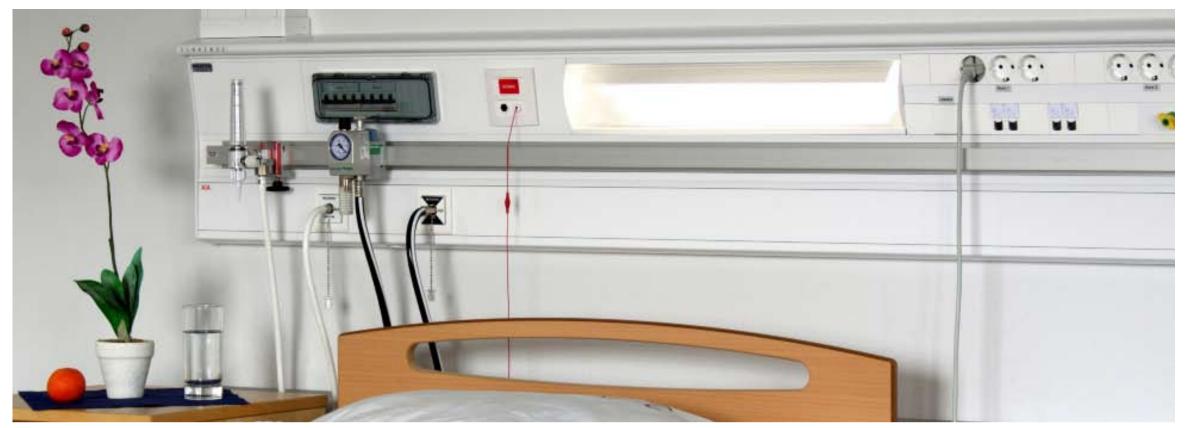

# BED HEAD UNITS Solutions for hospitals and nursing homes

Since 1996 Maxeta has been a producer of wall trunkings and bed head units for hospital wards.

All production and development takes place at our head office in Skien. We design all our solutions and focus strongly on quality and service.

#### Suspension rails for medical equipment

The rails are made of anodized aluminium assembled in lengths from 550 to 5 550 mm. For wall mounting.

WE supply rails of different standards, most commonly 25×10 mm, but also 30×10 mm.

#### Accessories

The suspension rail is used for attaching rail clamps, flowmeter, suction ejector, suction bottles, baskets, shelves and any medical, technical equipment also supplied by Maxeta.