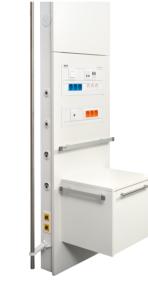

#### ▲ Florence 268

Bed head unit (343x115 mm) with flat or rounded shelf. Gas outlets facing outwards or downwards. Plenty of space for many outlets for power, data, medical equipment rail, integrated reading light etc. The profile er rounded with smooth surfaces for easy cleaning. Equipped at request. Standard colour white RAL 9003.

#### **▼** Florence 374

Bed head unit (374x190 mm) with integrated uplight. Gas outlets facing outwards or downwards. Sufficient room for many outlets. Optional integrated reading light and front cover. The profile er rounded with smooth surfaces for easy cleaning.

#### **▼** Florence Design

Bed head unit (Design) with front cover and gas outlets installed on the side of the panel, the panel is a part of our Healing architecture, where the patient is in focus.