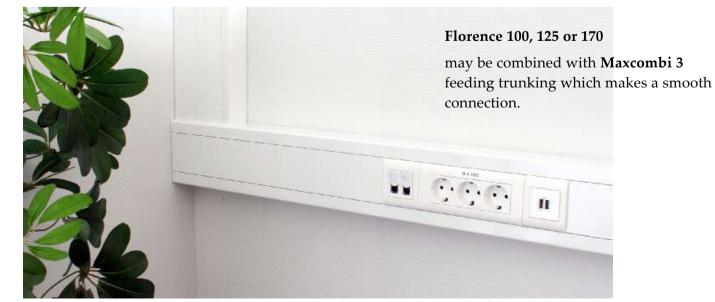

#### Florence 100

Our smallest profile, 100x65 mm. The sides are flat and the profile is well suited for being attached directly on the wall, but can also be fixed into a niche. Can be fixed vertically or horizontally. The profile can also be supplied for insertion into the wall.