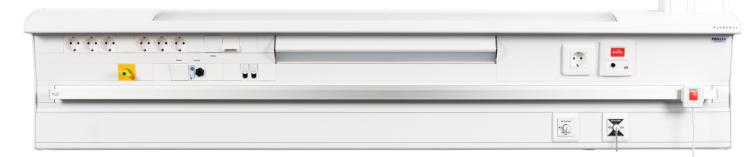

## Gas panels with outlets at request.

#### **▼** Florence Design

Bed head unit (Design) with front cover and gas outlets installed on the side of the panel, the panel is a part of our Healing architecture, where the patient is in focus.