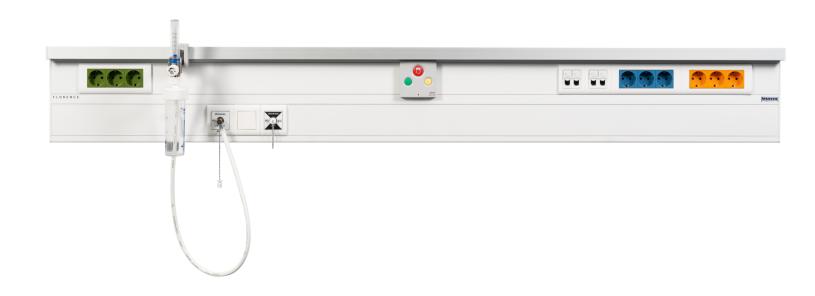

## . cupply units

Ceiling mounted supply units with 360° rotating arm for managing the cables.

### MCR4 Ceiling and wall mounted supply units

Outlet unit attached to an arm.

Made for installation on the wall or in the ceiling.