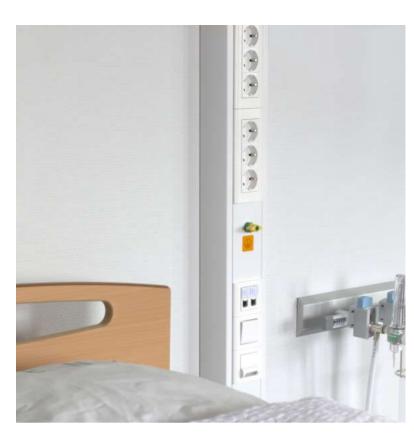

#### Sockets

with LED indicator for ICU.

## Gas panels with outlets at request.