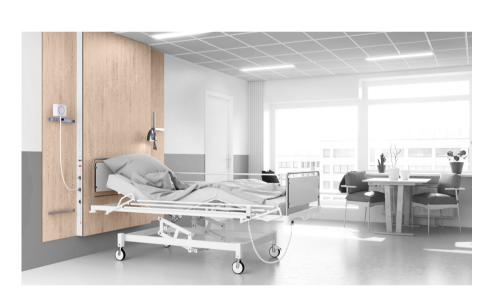

# BED HEAD UNITS Solutions for hospitals and nursing homes

Since 1996 Maxeta has been a producer of wall trunkings and bed head units for hospital wards.

All production and development takes place at our head office in Skien. We design all our solutions and focus strongly on quality and service.