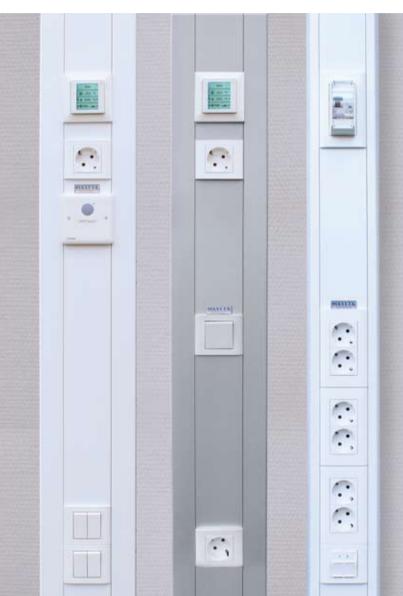

# Aluminium trunking Door and wall trunking from Maxeta

#### Inlaid and wall mounted

#### The natural choice for health and care

- meets the requirements of hygiene and cleaning
- easy installation and maintenance
- makes a unitary installation combined with our hospital panels
- long lifespan, at least 25 years
- The trunkings in the photo are a selection of our deliveries to Skanska Installation AB for Karolinska University Hospital in Stockholm.

#### Florence 100

Our smallest profile, 100x65 mm. The sides are flat and the profile is well suited for being attached directly on the wall, but can also be fixed into a niche. Can be fixed vertically or horizontally. The profile can also be supplied for insertion into the wall.

#### Florence 125

Size 125x65 mm, three versions:

- one with flat sides for installing into niches or directly on the wall, vertically or horizontally.
- this profile is also supplied with rounded sides.
- the third version may be inserted into the wall.

#### Florence 215

Profile (215x65 mm) with two lids, to be fixed vertically or horizontally directly on the wall. Can also be made for insertion. Sufficient room for equipment. The medical equipment rail for hanging up medical equipment can be fixed directly into the profile. The rail is also suited for mounting a reading lamp. The panel is equipped at request. Standard colour white RAL 9003.

#### ▲ Florence 268

Bed head unit (343x115 mm) with flat or rounded shelf. Gas outlets facing outwards or downwards. Plenty of space for many outlets for power, data, medical equipment rail, integrated reading light etc. The profile er rounded with smooth surfaces for easy cleaning. Equipped at request. Standard colour white RAL 9003.

#### **▼** Florence 374

Bed head unit (374x190 mm) with integrated uplight. Gas outlets facing outwards or downwards. Sufficient room for many outlets. Optional integrated reading light and front cover. The profile er rounded with smooth surfaces for easy cleaning.