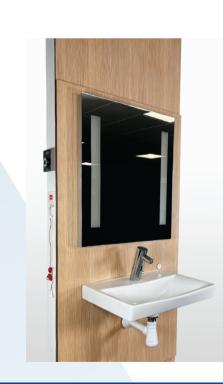

#### IRIS Wash Wall

Complete raising/lowering wash wall with integrated door panel, raise/lower sink, mirror, soap/alcohol dispenser, etc. so the patient can adjust the height as needed, Wash the wall is an IPS Wash Wall Which means "Integrated Plumbing System.

The wall can be delivered in sizes from 800 mm to 1600 mm in width and can be adapted to the height of the room

Nemko Certificate No. P13217431. Meets the requirements of NS-EN-ISO 11197.

- ► Medical Supply Units
- ► EC-Directive 93/42/EEC, Annex II
- ► Quality Management: ISO 13485
- ► Notified Body: Presafe NB 2460