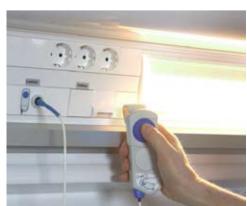

Equipped at request.

Standard colour white RAL 9003.

**Maxeta** supplies several versions of air operated hand units for controlling lights.

The hand control unit is easy to operate and works merely by an air hose from the unit to the switch in the panel.