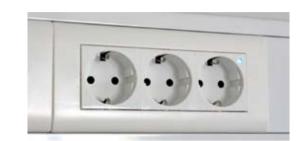

ucer of wall trunkings and bed head units for hospital wards.

All production and development takes place at our head office in Skien. We design all our solutions and focus strongly on quality and service.

If you are working on health projects for hospitals, nursing or care homes, Maxeta can offer many good solutions. Get in touch!

Visit our web site *maxeta.no/helse-og-omsorg/* for more details.





#### Florence 100

Our smallest profile, 100x65 mm. The sides are flat and the profile is well suited for being attached directly on the wall, but can also be fixed into a niche. Can be fixed vertically or horizontally. The profile can also be supplied for insertion into the wall.

A simple solution if integrated lighting is not needed. Equipped at request.
Standard colour white RAL 9003.



#### Sockets

with LED indicator for ICU.

#### Florence 125

Size 125x65 mm, three versions:

- one with flat sides for installing into niches or directly on the wall, vertically or horizontally.
- this profile is also supplied with rounded sides.
- the third version may be inserted into the wall.

The profile can be equipped with gas outlets, sockets, data outlets, alarm signal etc. Standard colour white RAL 9003.

#### Florence 215

Profile (215x65 mm) with two lids, to be fixed vertically or horizontally directly on the wall. Can also be made for insertion. Sufficient room for equipment. The medical equipment rail for hanging up medical equipment can be fixed directly into the profile. The rail is also suited for mounting a reading lamp. The panel is equipped at request. Standard col